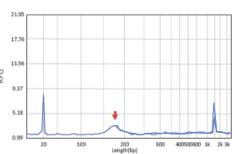

ques of magnetic bead purification and in vitro diagnostic procedures.

| Feature                 | Specification                |
|-------------------------|------------------------------|
| Application             | PCR, qPCR and NGS analysis   |
| Sample                  | 0.5 ~ 1 mL plasma/<br>serum  |
| Purification technology | Automation<br>Magnetic beads |
| Operation Time          | 55 - 70 min                  |
| DNA length (bp)         | 100~300                      |



### Rapid

Highly efficient, convenient and time-saving



### **Efficacy**

Provide choices for different sample inputs, such as 8, 16, 48, 96 tests per run



High integrity of purified cfDNA suitable for PCR, qPCR, NGS analysis





#### Safety

No toxic solvents throughout the whole







#### (B) Plasma







| Sample Description | Test | Instrument       | Reference No. | Ordering No. (IVD) |
|--------------------|------|------------------|---------------|--------------------|
| cfDNA Auto Plate   | 96   | SLA 32/ E132     | 61CA46        | 301627             |
| cfDNA Auto Tube    | 96   | SLA 32/ E132     | 61CS46        | 301628             |
| cfDNA Auto Plate   | 96   | M8/ M4800 series | M61CA46       | 301385             |
| cfDNA Auto Tube    | 96   | M8/ M4800 series | M61CS46       | 301389             |
| cfDNA Auto Plate   | 96   | M9600 series     | W61CA46       | 301377             |
| cfDNA Auto Tube    | 72   | M9600 series     | W61CS66       | 301386             |