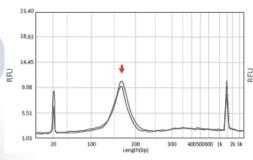

hniques, the techniques of magnetic bead purification and in vitro diagnostic procedures.

| Feature                 | Specification                |
|-------------------------|------------------------------|
| Application             | PCR, qPCR and NGS analysis   |
| Sample                  | 0.5 ~ 1 mL plasma/<br>serum  |
| Purification technology | Automation<br>Magnetic beads |
| Operation Time          | 55 - 70 min                  |
| DNA length (bp)         | 100~300                      |



### Rapid

Highly efficient, convenient and time-saving



### **Efficacy**

Provide choices for different sample inputs, such as 8, 16, 48, 96 tests per run



High integrity of purified cfDNA suitable for PCR, qPCR, NGS analysis





#### Safety

No toxic solvents throughout the whole







#### (B) Plasma







| Sample Description | Test | Instrument       | Reference No. | Ordering No. (IVD) |
|--------------------|------|------------------|---------------|--------------------|
| cfDNA Auto Plate   | 96   | SLA 32/ E132     | 61CA46        | 301627             |
| cfDNA Auto Tube    | 96   | SLA 32/ E132     | 61CS46        | 301628             |
| cfDNA Auto Plate   | 96   | M8/ M4800 series | M61CA46       | 301385             |
| cfDNA Auto Tube    | 96   | M8/ M4800 series | M61CS46       | 301389             |
| cfDNA Auto Plate   | 96   | M9600 series     | W61CA46       | 301377             |
| cfDNA Auto Tube    | 72   | M9600 series     | W61CS66       | 301386             |